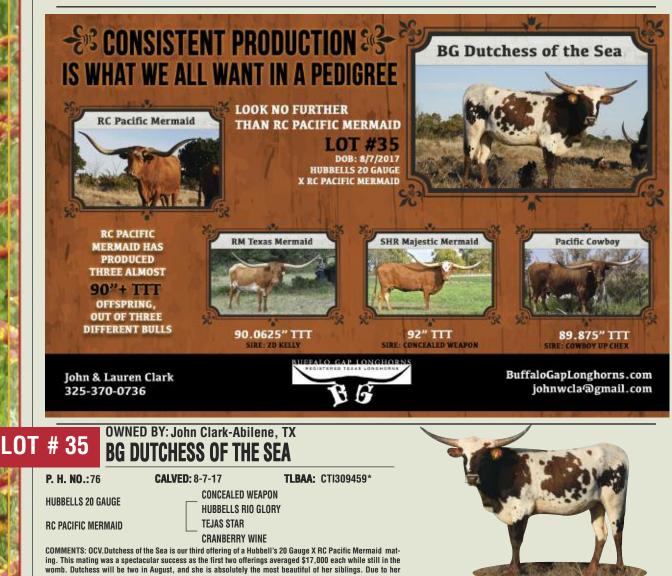

young age she has been held open for the bull of your choice. When you think of Mermaid you think of consistency. She has produced 4 currently over 80" TTT offspring and she has three over 90" offspring making Mermaid only the third cow with that accomplishment . The oldest of the offspring is only six years old. She crosses extremely well as her three 90" offspring are out of three different bulls. She has been successfully crossed to ZD Kelly, Hubbell's 20 Gauge, Cowboy Up Chex, and Concealed Weapon. Dutchess is a sweetheart both in the pasture and the pens. Every time we are in the field she comes straight up to the Mule to visit. Easy, easy handling. Did I mention beautiful? Raise your hand and bid with confidence. You can't find better consistency than RC Pacific Mermaid offspring, and this is a pedigree you want in your herd.