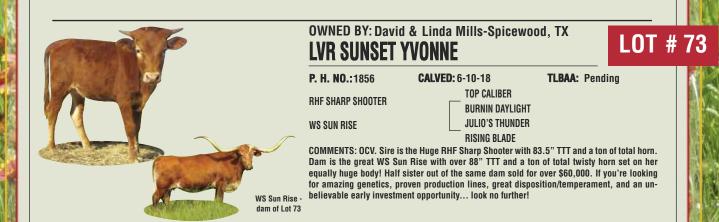

#### LEGEND VALLY RANCH DAVID & LINDA MILLS SPICEWOOD AND RICHLAND SPRINGS, TX DLMILLS@LEGENDVALLEYRANCH.COM LEGENDVALLEYRANCH.COM

Yes, our gentle blue roan bull just turned four years old and is over 90 inches TTT, making Patton HB 7th in the breed in TTT horn measurement (according to the "Gallery of Horns" on Arrowhead Cattle Company's web page). We are pleased with his progeny, as you can see above, with horn and color. We love blue roan and Patton HB provides ample progeny to pick from.

Patton HB won back-to-back bronzes at the LWC in 2016 and 2017 and his third bronze at the TLBAA Horn Showcase in 2018. Patton was the longest horn bull TTT in "Bull Alley".