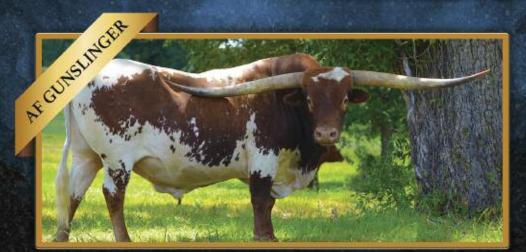

### FIRST TIME CONSIGNING!

DOB: 5/18/17 Sharpshooter x Helm Celebrity Cowgirl (78" TTT on 6/13/17) Exposed to RC Pacific Pirate (80" TTT at 4 y0) Sold with 2 straws from AF Gunslinger (88.125" TTT on 5/6/18)

#### CALVED: 8-9-17

TLBAA: CI313355\*

EL DORADO'S 2 X AN IRON

**ELDORADO'S HALEY'S COMET** 

2 X'S A WINNER **IRON MIKE ST RM COACH'S PERFECT 10** 

DRAG IRON

COMMENTS: OCV. Our best heifer from 2017. This heifer is such an easy keeper and already starting to roan like her dam. Her dam was 84" TTT at just 5 and knocking on 90" TTT now at 7 years. Not only does she have the horns, but, she also stays in great shape year round and is a heavy milker. This heifer will not even be 2 until August and we believe she will be following in her dam's footsteps. To make this offer even better, we decided to throw in 2 straws from our bull, AF Gunslinger who is knocking on 90" TTT himself. Updated measurements available at the sale.

#### CALVED: 5-18-17

**BHF SHARP SHOOTER** 

HELM CELEBRITY COWGIRL

TLBAA: CI305712\* **TOP CALIBER BURNIN DAYLIGHT** CC VADER

**SVR LITTLE GIRL** 

COMMENTS: OCV. A beautiful RHF Sharp Shooter daughter out of Helm Celebrity Cowgirl. This heifer is such an easy keeper and eats right out of your hand. Her dam is a big body milking machine and her sire speaks for himself. She has been exposed to our young herd sire, RC Pacific Pirate who hit 80" TTT at 4 years-old (Cowboy Up Chex X RC Pacific Mermaid). She will also come with 2 straws from AF Gunslinger who is knocking on 90" TTT. Updated measurements available at the sale.