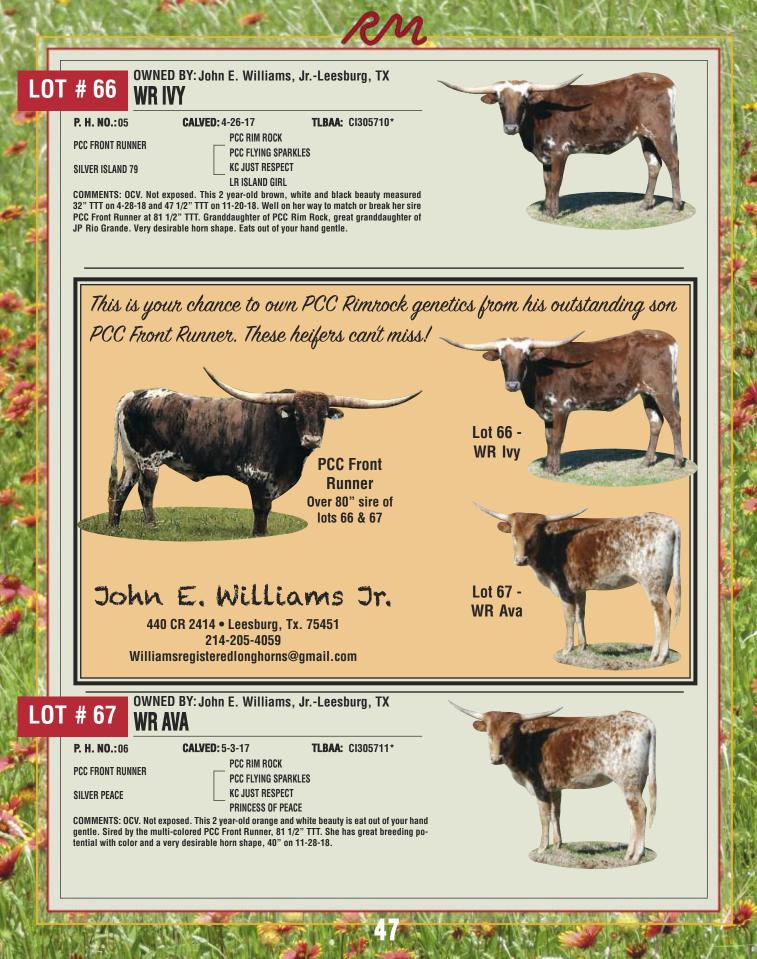

#### **OWNED BY: Lucky Mountain Ranch-Dallas, TX** LOT # 16 **LM ICON TEQUILA**

P. H. NO.:56

#### CALVED: 11-2-16

ITLA:273137

ICON OF RM

**ML EXTRA SHOT OF WHISKEY** 

SAFARI BL CHEX **RM SWEETHEART PAT STAR EXTRAORDINAIRE** 

HL SUE'S CRYSTAL VASE

COMMENTS: OCV. This is one of the first offspring sired by Icon of RM and WOW, is he a bull that's destined to be special! Tequila boasts a gorgeous brindle coat and measured 57 1/2" TTT on her second birthday. As an added bonus she has been exposed to The Beast and should be 3-4 months pregnant at sale date.

#### **OWNED BY: Richard & Jeanne Filip-Fayetteville, TX** LOT # 17

**ALLENS 231** CALVED: 4-11-07

TLBAA: CI249684\*

P. H. NO.:231/07 LP TURBULENT WINDS

**ALLENS DOHERTY PEEKABOO** 

**TURBO JET RESTING WIND** EQUALIZER 26/5 **DOHERTY 6** 

COMMENTS: OCV. One of the most elegant cows in the breed. Her dark brindle passes onto her calves. Her dam was a legend that did so many amazing things by the Allen Ranch. We have sold tens of thousands of dollars off this cow. She will be calving shortly after the sale by Cowboy Tuff Chex, and will be ready to go into IVF or ET. She is an investment you won't regret. Millennium Futurity eligible.