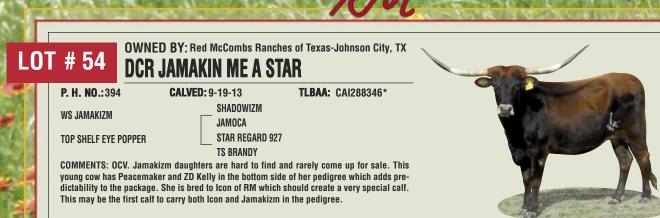

**OWNED BY:** Red McCombs Ranches of Texas-Johnson City, TX **GODIVA PC350** 

CALVED: 7-5-10

P. H. NO.:350

#### TLBAA: CI272585\*

**CHISHOLM 4** 

**MS GRAND LALI PC104** 

**OVERLY FANCY GR GRAND UNLIMITED** LALIQUE

**BOOMERANG CP** 

COMMENTS: OCV. We bought this cow at the Panther Creek Dispersal and can't say enough about her. Her sire, Chisholm 4, is a Boomerang son and he has some exceptional daughters. This cow has an extreme twist that will just twist more and more. We have kept a son and a daughter by High Hopes so that we can put her genetics back into the herd. She is a special cow that deserves your consideration. Her TTT is 71" and she is bred to G & L Painted Savage.