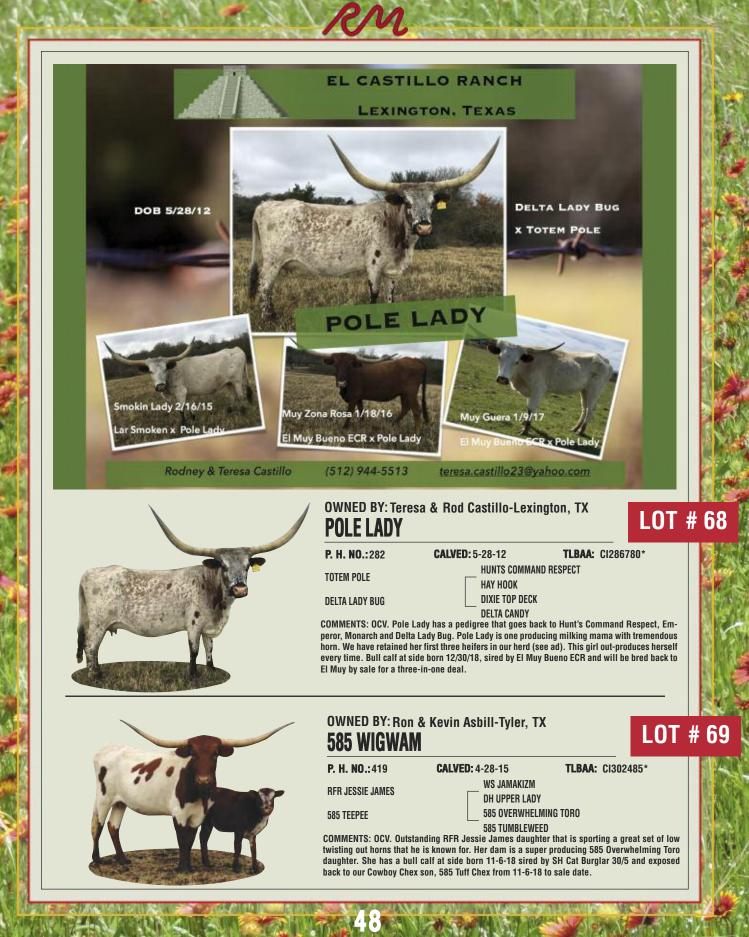

#### **OWNED BY: Ron & Kevin Asbill-Tyler, TX** 585 JAM UP

P. H. NO.: 424

**RFR JESSIE JAMES** 

585 ALAKAZAM

CALVED: 6-20-15 WS JAMAKIZM DH UPPER LADY **585 RIVER ROCK 585 DEJA VU** 

COMMENTS: OCV. A beautiful, young brindle cow sired by RFR Jessie James, our super lateral horn producing Jamakizm son and her dam is a great producing 585 Overwhelming Toro granddaughter, lots of horn here! Sells exposed from 3-15-18 to sale date to SH Cat Burglar, a huge horned JR Grand Slam and Hunts Command Respect grandson.

#### OWNED BY: Dora Thompson-Mansfield, LA ALAMO SOLUTION SH 53/4

P. H. NO.: 53/4 DESPERADO ECR

CALVED: 7-4-14

TLBAA: CI294016\*

TLBAA: CI302484\*

HOUSTON SOLUTION 111

**BCR MISS FANCY 202** 

ECR ALAMO ROSE SAM HOUSTON ECR ECR TARI'S FANCY

COMMENTS: OCV. A perfectly balanced cow including body, color, horn and breeding. How many times do you get the opportunity to have Houston Solution, Don Julio, Delta Diamond, Phenomenon and Tari Graves in one package this pretty? This is one of a kind deal... we recently weaned her brindle bull calf by 585 Greased Lightning and on December 28 she palpated 6

months bred to DH Git'er Done (an Eight Seconds Chex son going back to Cowboy Chex, BL Rio Catchit, Farlap Chex and LP Mazue 4) and has JP Rio Grande and Farlap Chex on the bottom. She measured 67 3/8" TTT and 76" total at 4 years, 4 months of age. Good chance she will hit 70" TTT as a 4 year old and she's twisting now. Don't think I've raised a nicer cow. I still have her dam and a half sis by Rip Saw.