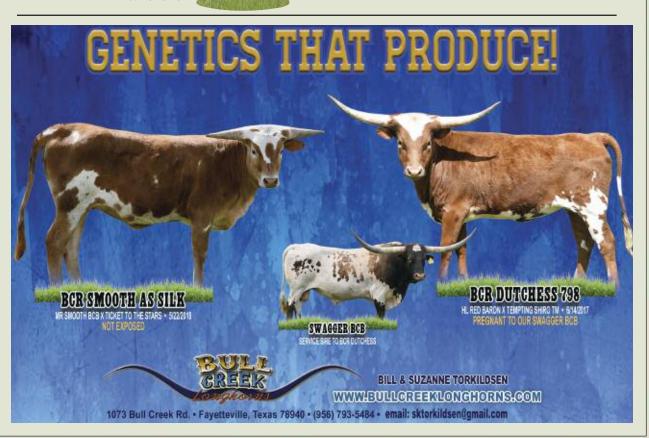

#### OWNED BY: Bill & Suzanne Torkildsen-Fayetteville, TX **BCR SMOOTH AS SILK 810**

CALVED: 5-22-18

P. H. NO.:810

#### TLBAA: CI313789\*

LOT # 14

LOT # 15

**MR SMOOTH BCB** 

TICKET TO THE STARS

**TUMBLING BANDITA BCB X STAR** ONE WAY TICKET

**BWANA CHEX** 

COMMENTS: OCV. This young heifer is going to be an outstanding cow. Her pedigree has a lot of power behind it. Her horn direction is straight back so she will have a great lateral set. She is feminine, smooth and balanced. Extremely nice heifer. Not exposed. Visit www.bullcreek longhorns for updates.

#### **OWNED BY: Bill & Suzanne Torkildsen-Fayetteville, TX BCR DUTCHESS 795**

CALVED: 6-14-17

P. H. NO.: 795 HL RED BARON

TLBAA: CI306832\*

**TEMPTING SHIRO TM** 

**COWBOY CHEX BL PATTY SUE** ACES CACTI TM SHIRO MISS TM

COMMENTS: OCV. Well bred heifer with a strong pedigree on both sides. Her mother measures over 87" TTT. She is quiet and easy to work. Easy keeper. Bred by Swagger BCB on 12-17-18. Exposed to Trued Up from 1-7-19 to sale date. She measured 43.5" TTT at 16 months of age. Visit www.bullcreeklonghorns for updates.