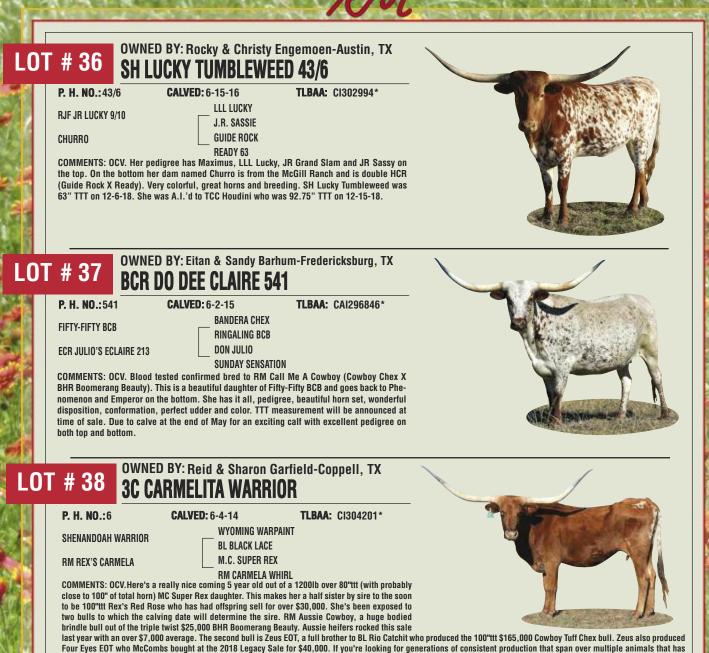

# **GENETICS & HORN**

#### WITH THESE FAIRLEA CONSIGNMENTS

## LOT 6 PACIFIC FRANCIE

DOB: 3/29/17 SANTEE CHEX X LEAH LEIGH EXPOSED TO HELM'S ACE

\*Full sister to Diamond Lil (sold for \$60,000 at McCombs Heifer Sale)

## LOT 75 PACIFIC DILANNA

DOB: 3/13/14 DILLON X PACIFIC ALANNA EXPOSED TO SANTEE CHEX

\*Will be 80" at 5 years-old, no problem! Lots of twist!

MIKE & JEANIE CASEY | 415-662-2541 | EIEIESQ@CASERS.NET

#### WWW.FAIRLEALONGHORNS.COM

## LOT # 6 OWNED BY: Mike Casey-Nicasio, CA PACIFIC FRANCIE

**P. H. NO.:**717

#### CALVED: 3-29-17

SANTEE CHEX

LEAH LEIGH

\_ ZD KELLY Vikki feisty leigh CF2

**BL AWESOME BLOSSUM** 

COWBOY CHEX

VIKKI FEISI I LEIUN UF

COMMENTS:OCV. Here's a special offering. Pacific Francie is a full sister to Pacific Diamond L'il. Two years ago Pacific Diamond L'il topped this sale at \$60,000 as a two year-old. She is now 81" as a 3 1/2 year-old. The dam of both Francie and Diamond L'il is Leah Leigh who had 92.5" TTT last September. The sire of both is Santee Chex whose daughters have topped at

least 3 sales we know about. About three months before the sale we'll expose Francie to Helms Ace. Ace has 86+" TTT and is a terrific producer. He is by Temptations The Ace and out of Wiregrass Laura. There are no guarantees in this business but if I was a betting man and didn't already own Francie, I'd be bidding on her.

TLBAA: CI309003\*

TLBAA: CI284319\*

ITLA: 276303

TLBAA: CAI301005\*