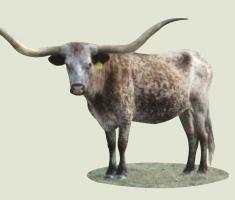

#### OWNED BY: Dora Thompson-Mansfield, LA ALAMO SOLUTION SH 53/4

P. H. NO.: 53/4 DESPERADO ECR

CALVED: 7-4-14

TLBAA: CI294016\*

TLBAA: CI302484\*

HOUSTON SOLUTION 111

**BCR MISS FANCY 202** 

ECR ALAMO ROSE SAM HOUSTON ECR ECR TARI'S FANCY

COMMENTS: OCV. A perfectly balanced cow including body, color, horn and breeding. How many times do you get the opportunity to have Houston Solution, Don Julio, Delta Diamond, Phenomenon and Tari Graves in one package this pretty? This is one of a kind deal... we recently weaned her brindle bull calf by 585 Greased Lightning and on December 28 she palpated 6

months bred to DH Git'er Done (an Eight Seconds Chex son going back to Cowboy Chex, BL Rio Catchit, Farlap Chex and LP Mazue 4) and has JP Rio Grande and Farlap Chex on the bottom. She measured 67 3/8" TTT and 76" total at 4 years, 4 months of age. Good chance she will hit 70" TTT as a 4 year old and she's twisting now. Don't think I've raised a nicer cow. I still have her dam and a half sis by Rip Saw.