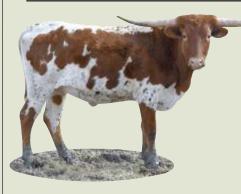

## LOT # 8 OWNED BY: David & Linda Mills-Spicewood, TX LVR SWEET SPITFIRE

P. H. NO.: 1656

RR SWEET BRINDLE DUST

SUNHAVEN WILLOW

PPF FAIRY DUST PB MR CHARLIE Toro Dolly

**SWEET CHEX 783** 

CALVED: 5-3-16

COMMENTS: OCV. Color sells! It's tough to find a cow this beautiful (and hard to let go!), but here's your opportunity to add some flash to your herd. Great young cow with solid horn growth, amazingly sweet temperament, awesome pedigree and tons of potential to make you money off of her beautiful offspring! Exposed to Concealed Weapon from 5-3-18 to 9-29-18 and to RHF Sharp Shooter from 9-29-18 to sale date.