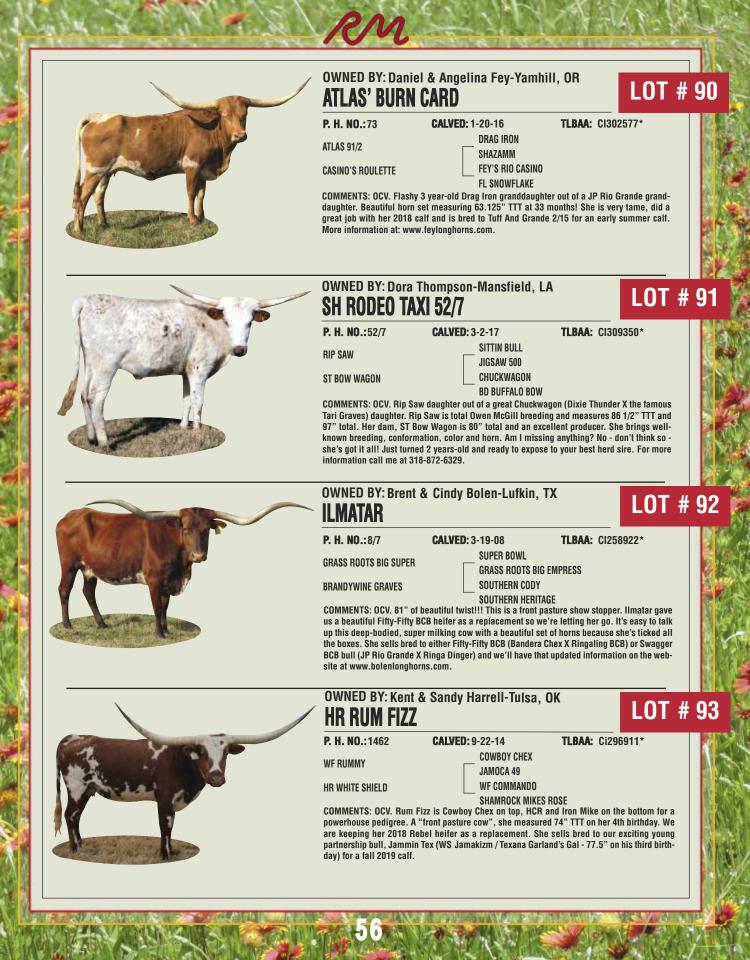

#### **OWNED BY: Daniel & Angelina Fey-Yamhill, OR** LOT # 34 **ATLAS' FLASHOVER**

P. H. NO.:88

#### CALVED: 9-6-16

TLBAA: CI302575\*

**ATLAS 91/2** 

**CRASH ALARM** 

SHAZAMM SHADOWIZM SMOKE ALARM

DRAG IRON

COMMENTS: OCV. Tremendous 2 year-old Atlas 91/2 daughter out of a Shadowizm daughter with a triple twist. Flashover has size, correct conformation and flat, twisty horns that measured 56" TTT at 24 months. Exposed to Tuff And Grande 2/15 who is closing in on 80" TTT by his 4th birthday. More information at www.feylonghorns.com.