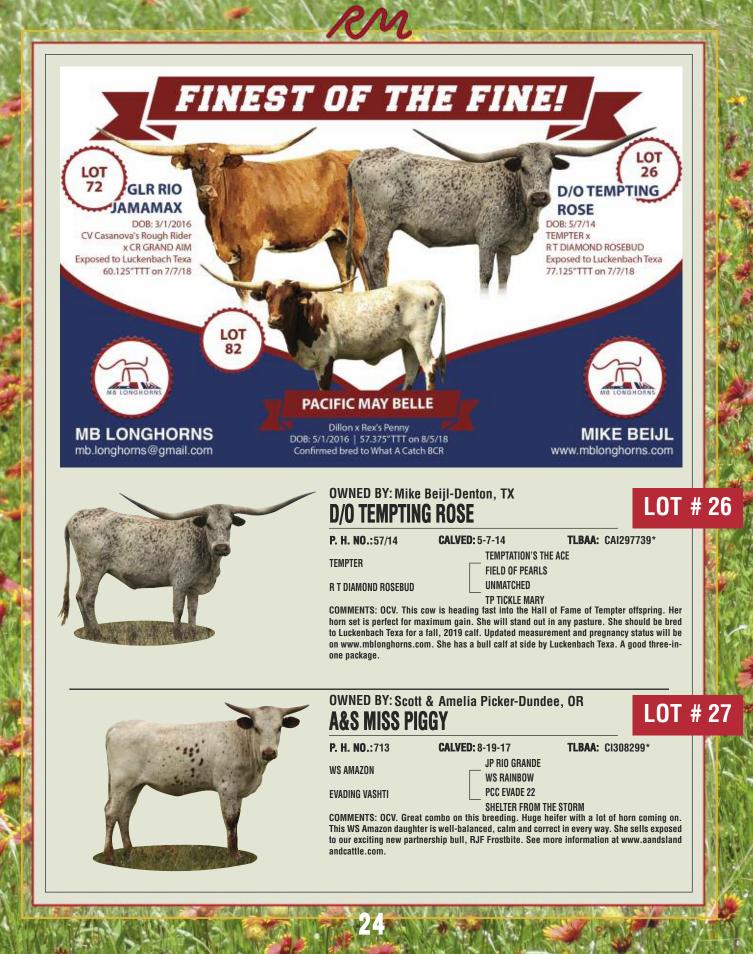

## LOT # 3 OWNED BY: Helm Cattle Company, LLC-Red Oak, TX HELM ELSA 581

P. H. NO.:581

CALVED: 8-2-15 TLBAA: CI297575\*

**TOP CALIBER** 

**HELM COWBOY'S DESIRE** 

HASHBROWN \_ CV COWBOY CASANOVA ASOCL BURNING DESIRE

HUNTS COMMAND RESPECT

COMMENTS: OCV. Beautiful, young "Top Caliber" (88.25" TTT) daughter with outstanding horn shape and length. She measured 65.75" TTT at 39 months and her direction will take her all the way to greatness. She gave us an outstanding heifer, "Helm Ana 851" in 2018 with a perfect low swept back horn set also. She has been bred to our 20 Gauge son, "Pump Action 722,"

who is out of one of our top producing females, "Helm Dixie Chic" (83" TTT) - "Pump Action" will also compliment that low, swept back and twisty horn shape. This beautiful young cow is really special and is bred right for today's market. This is one you will want to give serious thought to. Visit www.helmcattlecompany.com for updates concerning preg. status, horn measurements, etc.

#### LOT 27

A&S Miss Piggy DOB: 8/19/2017 Sire: WS Amazon Dam: Evading Vashti Measured 35" at one year!

LOT 57

SR 007's Citroen 577 DOB: 11/28/2015 Sire: Hubbells Rio 007 Dam: SR Madden's Canela 210 Bred to RJF Frostbite