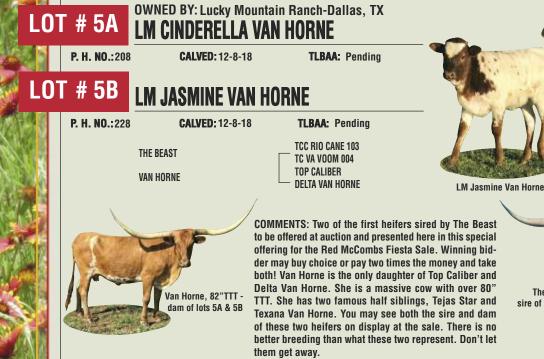

## CHOICE OF 2 E.T. CALVES

LM Cinderella Van Horne

The Beast sire of lots 5A & 5B

## LOT#5: BUYER'S CHOICE!

### LM CINDERELLA VAN HORNE AND LM JASMINE VAN HORNE

Two of the first heifers by The Beast to hit the ground, out of the ONLY Top Caliber x Delta Van Horne daughter.

A powerful combination of legendary genetics in a tiny package.

LM JASMINE VAN HORNE DOB: 12/8/18

SIRE: THE BEAST 103 TCC Rio Cane x 004 TCC Va Voom 83.5" TTT @ 35 months

DAM: VAN HORNE Top Caliber x Delta Van Horne 82" TIT

MATERNAL ½ SISTER OF DAM TEXANA VAN HORNE 88.25° TIT