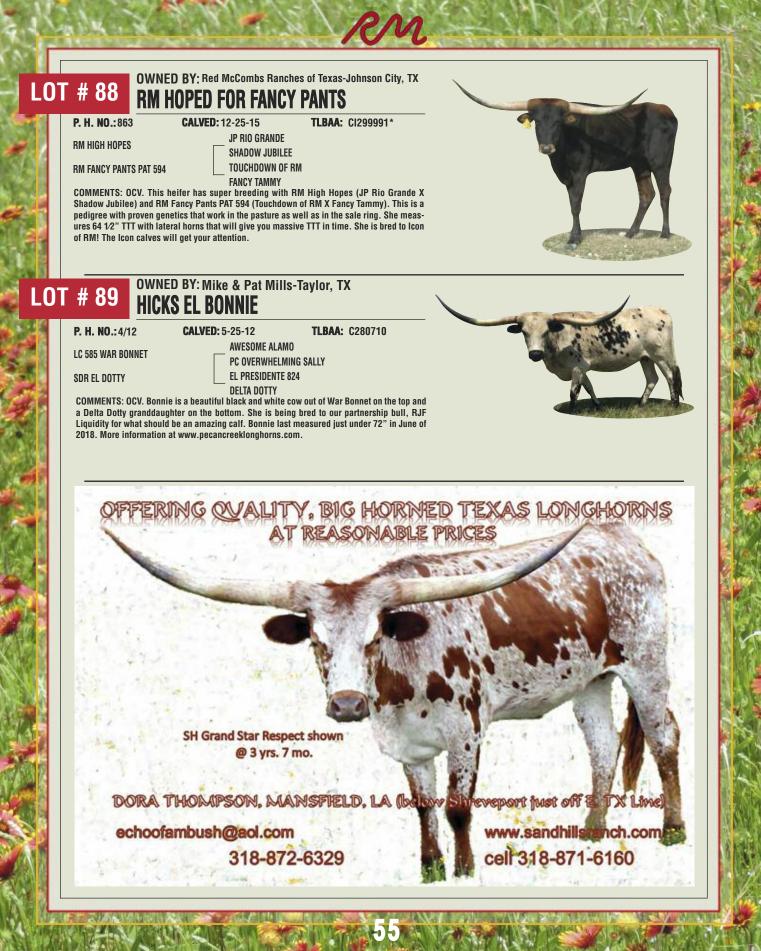

## LOT # 3 OWNED BY: Helm Cattle Company, LLC-Red Oak, TX HELM ELSA 581

P. H. NO.:581

CALVED: 8-2-15 TLBAA: CI297575\*

**TOP CALIBER** 

**HELM COWBOY'S DESIRE** 

HASHBROWN \_ CV COWBOY CASANOVA ASOCL BURNING DESIRE

HUNTS COMMAND RESPECT

COMMENTS: OCV. Beautiful, young "Top Caliber" (88.25" TTT) daughter with outstanding horn shape and length. She measured 65.75" TTT at 39 months and her direction will take her all the way to greatness. She gave us an outstanding heifer, "Helm Ana 851" in 2018 with a perfect low swept back horn set also. She has been bred to our 20 Gauge son, "Pump Action 722,"

who is out of one of our top producing females, "Helm Dixie Chic" (83" TTT) - "Pump Action" will also compliment that low, swept back and twisty horn shape. This beautiful young cow is really special and is bred right for today's market. This is one you will want to give serious thought to. Visit www.helmcattlecompany.com for updates concerning preg. status, horn measurements, etc.