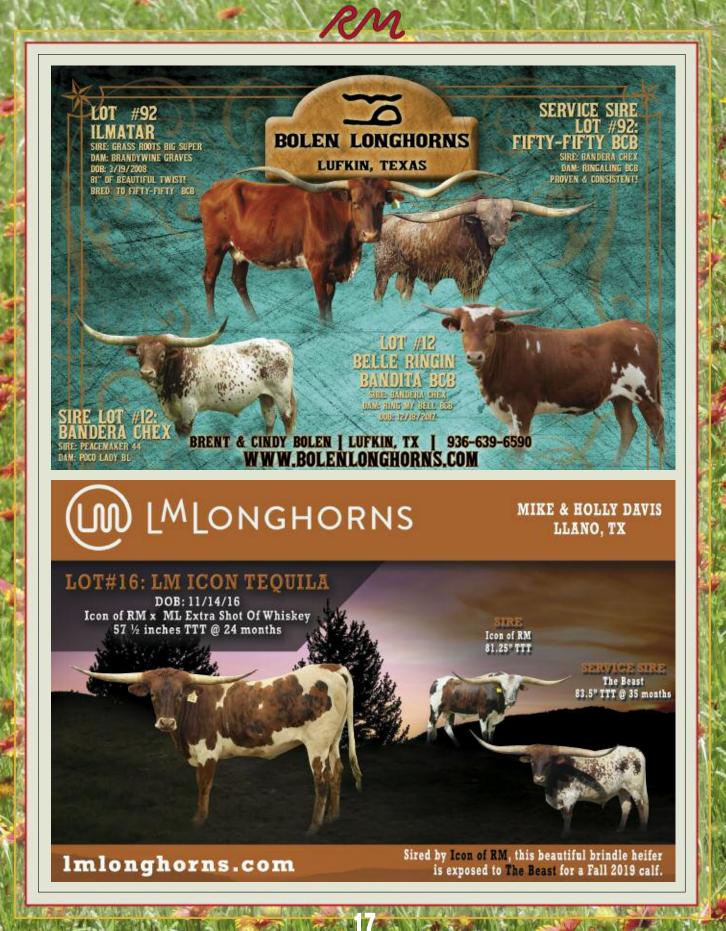

#### OWNED BY: Brent & Cindy Bolen-Lufkin, TX **BELLE RINGIN BANDITA BCB**

P. H. NO.:58/7 CALVED: 12-18-17 **BANDERA CHEX** 

**RING MY BELL BCB** 

WATSON 167 **RINGA DINGER** 

**PEACEMAKER 44** 

POCO LADY BL

COMMENTS: OCV. Bell Ringin Bandita is a heifer that we have crossed with some Loomis breeding. This cross is what we've been doing and as you can see it's working beautifully! This heifer is a daughter of our great Bandera Chex who is also the sire of Fifty-Fifty BCB. Her dam, Ring My Bell is an own daughter of Watson 167 and Ringa Dinger so she will be a great producing cow when she matures. She and all of her offspring will be Millennium Futurity eligible. Check our website for more information: www.bolenlonghorns.com.

#### **OWNED BY: Lucky Mountain Ranch-Dallas, TX** LOT # 16 **LM ICON TEQUILA**

P. H. NO.:56

#### CALVED: 11-2-16

ITLA:273137

ICON OF RM

**ML EXTRA SHOT OF WHISKEY** 

SAFARI BL CHEX **RM SWEETHEART PAT STAR EXTRAORDINAIRE** 

HL SUE'S CRYSTAL VASE

COMMENTS: OCV. This is one of the first offspring sired by Icon of RM and WOW, is he a bull that's destined to be special! Tequila boasts a gorgeous brindle coat and measured 57 1/2" TTT on her second birthday. As an added bonus she has been exposed to The Beast and should be 3-4 months pregnant at sale date.