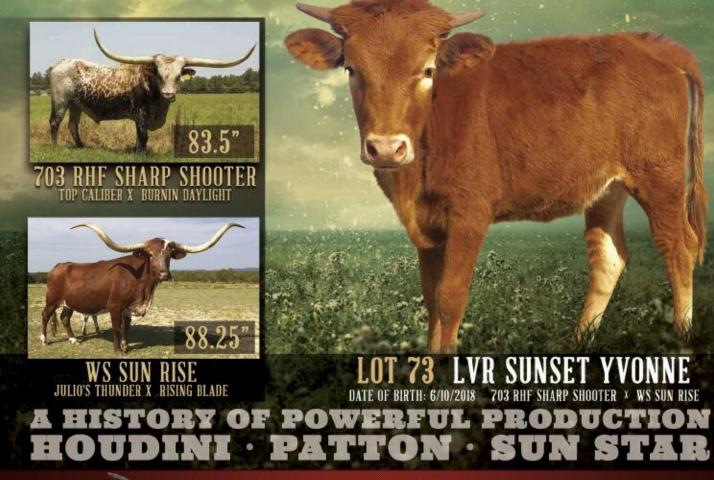

## LOT 6 PACIFIC FRANCIE

DOB: 3/29/17 SANTEE CHEX X LEAH LEIGH EXPOSED TO HELM'S ACE

\*Full sister to Diamond Lil (sold for \$60,000 at McCombs Heifer Sale)



## LOT 75 PACIFIC DILANNA

DOB: 3/13/14 DILLON X PACIFIC ALANNA EXPOSED TO SANTEE CHEX

\*Will be 80" at 5 years-old, no problem! Lots of twist!

MIKE & JEANIE CASEY | 415-662-2541 | EIEIESQ@CASERS.NET

#### WWW.FAIRLEALONGHORNS.COM

## Jack Mountain Ranch

## LOT#7 RR RANCH DIVA



sire: Sam Chex



DAM: RR TOP Caliber's Tiara



EXPOSED TO RR CRISTAL DUST

JMR DIAMOND DIVA III sire: RR Cristal Dust

## LOT# 45 JMR MAGIC DUST



### JACK MOUNTAIN RANCH WIMBERLEY, TEXAS | HAL & BETTY MEYER 512-422-4681 | WWW.JACKMOUNTAINRANCH.COM

## SIZE DOES MATTER, WHEN IT COMES TO GENETICS AT THE 2019 RED MCCOMBS FIESTA SALE MAY 3RD & 4TH



## LOT 8 LVR SWEET SPITFIRE

DATE OF BIRTH: 5/3/2016 RR SWEET BRINDLE DUST × SUNHAVEN WILLOW

#### LEGEND VALLY RANCH DAVID & LINDA MILLS SPICEWOOD AND RICHLAND SPRINGS, TX DLMILLS@LEGENDVALLEYRANCH.COM LEGENDVALLEYRANCH.COM



Yes, our gentle blue roan bull just turned four years old and is over 90 inches TTT, making Patton HB 7th in the breed in TTT horn measurement (according to the "Gallery of Horns" on Arrowhead Cattle Company's web page). We are pleased with his progeny, as you can see above, with horn and color. We love blue roan and Patton HB provides ample progeny to pick from.

Patton HB won back-to-back bronzes at the LWC in 2016 and 2017 and his third bronze at the TLBAA Horn Showcase in 2018. Patton was the longest horn bull TTT in "Bull Alley".

## LOT # 6 OWNED BY: Mike Ca