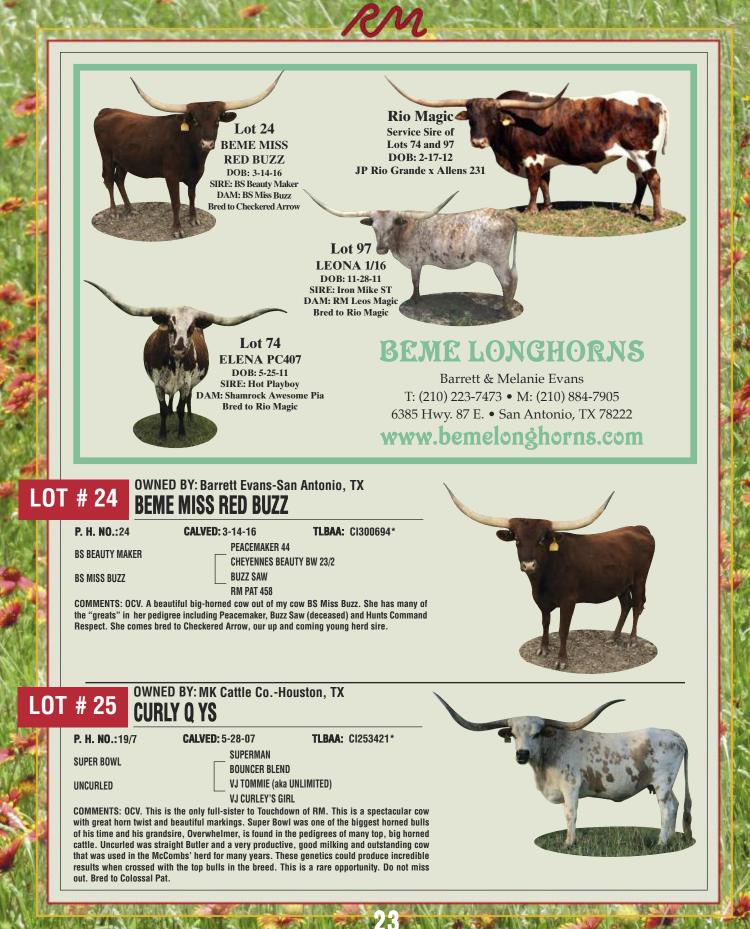

#### **OWNED BY: Mike Beijl-Denton, TX GLR RIO JAMAMAX**

**CV CASANOVAS ROUGH RIDER** 

**RFR SENORITA** 

COMMENTS: OCV. This young, brindle cow has 10 ancestors that are over 80" TTT. She measured 56" TTT at 24 months. She should be bred to Luckenbach Texa for a fall, 2019 calf. I am retaining her last heifer as a replacement. Updated measurement and pregnancy status will be on www.mblonghorns.com.

## LOT # 71

LOT # 70

LOT # 72

TLBAA: CI2988785\*

CV COWBOY CASANOVA WF OREGON TRAIL **ARCHER TEXA 290** 

CALVED: 3-1-16

P. H. NO.:605

**CR GRAND AIM** 

## LOT # 74

## OWNED BY: Barrett Evans-San Antonio, TX ELENA PC407

P. H. NO.:407

#### CALVED: 5-25-11

TLBAA: CI276866\*

HOT PLAYBOY

SHAMROCK AWESOME PIA

HOT SPOTS 7 JP GRAND ANNE Awesome Viagra Delta Pia

COMMENTS: Elena is a real beauty queen. She is flashy with beautiful long horns. She has an awesome pedigree and she should blend well with the prominent bloodlines. She is bred to Rio Magic, the great son of JP Rio Grande and Allens 231, both are over 80" and great colored!

### LOT # 97

## OWNED BY: Barrett Evans-San Antonio, TX LEONA 1/16

CALVED: 11-28-11

**P. H. NO.:**1/16

TLBAA: CI279133\*

TLBAA: CI276015\*

| IRON | MIKE | ST |
|------|------|----|
|      |      |    |

**RM LEOS MAGIC** 

LEONIDAS Ace's Matchless Magic

HASHKNIFE

HUNTS COMMAND RESPECT

COMMENTS: OCV. A beautiful, colorful Iron Mike daughter out of a Butler dam. She has nice, sweeping horns. Her pedigree goes back to Coach on the bottom side. Bred to our herd sire Rio Magic.