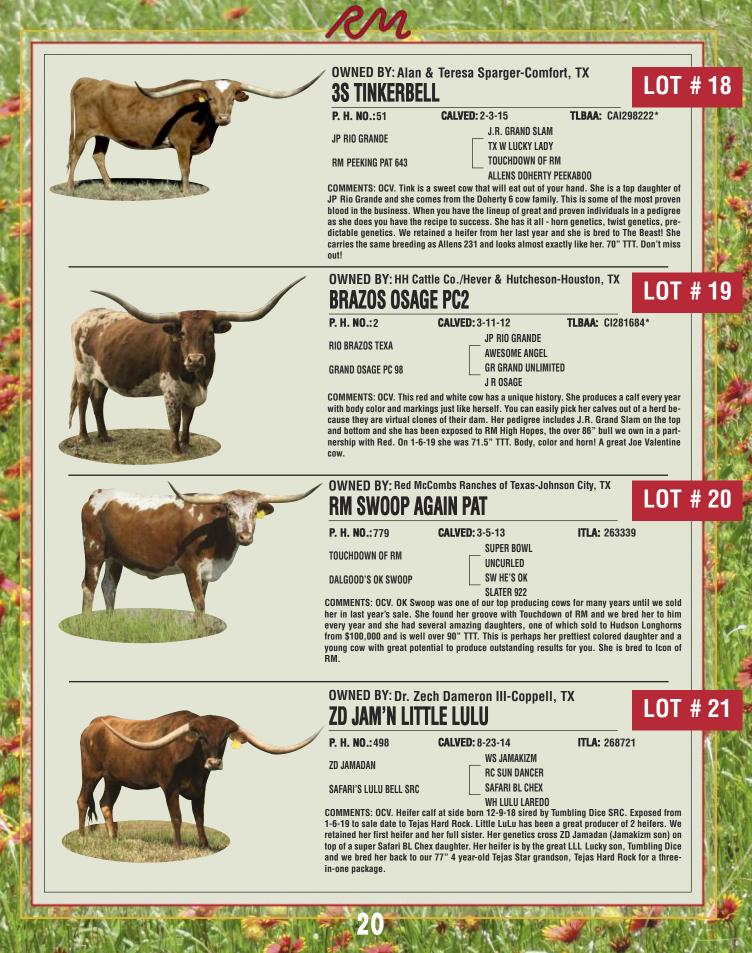

## LOT # 3 OWNED BY: Helm Cattle Company, LLC-Red Oak, TX HELM ELSA 581

P. H. NO.:581

CALVED: 8-2-15 TLBAA: CI297575\*

**TOP CALIBER** 

**HELM COWBOY'S DESIRE** 

HASHBROWN \_ CV COWBOY CASANOVA ASOCL BURNING DESIRE

HUNTS COMMAND RESPECT

COMMENTS: OCV. Beautiful, young "Top Caliber" (88.25" TTT) daughter with outstanding horn shape and length. She measured 65.75" TTT at 39 months and her direction will take her all the way to greatness. She gave us an outstanding heifer, "Helm Ana 851" in 2018 with a perfect low swept back horn set also. She has been bred to our 20 Gauge son, "Pump Action 722,"

who is out of one of our top producing females, "Helm Dixie Chic" (83" TTT) - "Pump Action" will also compliment that low, swept back and twisty horn shape. This beautiful young cow is really special and is bred right for today's market. This is one you will want to give serious thought to. Visit www.helmcattlecompany.com for updates concerning preg. status, horn measurements, etc.

## LOT # 4 OWNED BY: Red McCombs Ranches of Texas-Johnson City, TX DML SHARITA

P. H. NO.: 32/8

CALVED: 2-25-08

**BOOMERANG CP** 

TABASCO'S LEZAWE

\_\_\_OVERLORD CP INDIAN GIRL 636 \_\_\_TABASCO LETHAL ZAWE

COMMENTS: OCV. This is one of our best cows. She is flawless in every way. She is the product of the magic crossing of Boomerang on Tabasco's Lezawe. There is no more proven mating than this. She is a beautiful cow with 86 1/4" TTT. She has been a good producer for us and has worked with several bulls. She is bred to G & L Painted Savage. The calf will have explosive genetics!

## LOT # 7 OWNED BY: Hal & Betty Meyer-Wimberly, TX RR RANCH DIVA

P. H. NO.:231 SAM CHEX 708

**RR TOP CALIBER'S TIARA** 

CALVED: 2-12-13 Joaquin Bl Sadie Top Caliber

#### HUNTS MISS EMPEROR RODEO

COMMENTS:OCV. RR Ranch Diva is an outstanding front pasture 6 year-old with equally outstanding genetics. She is easy to handle with good conformation, strong mother who raises a great calf. Ranch Diva's breeding on the top starts with her sire, an outstanding and exceptional Sam Chex 708 (Joaquin-515/05 X BL Sadie), going back to PCC Commander and Farlap Chex.

On Ranch Diva's bottom side, she has her dam RR Top Caliber's Tiara and includes Top Caliber, Hunts Command Respect and Hunts Emperor. And the crown on this Diva, is her heifers: JMR Diamond Diva (5-12-16); JMR Diamond Diva II (5-2-17); and JMR Diamond Diva III (4-10-18)! Check out the ad in the 2019 Fiesta Sale catalog! And RR Ranch Diva meaasures 78"TTT on her way to 80+". Ranch Diva sells exposed to our 80" RR Cristal Dust bull (RR Sweet Brindle Dust X PPF Mimosa).

## LOT # 8 OWNED BY: David & Linda Mills-Spicewood, TX LVR SWEET SPITFIRE

P. H. NO.: 1656

RR SWEET BRINDLE DUST

SUNHAVEN WILLOW

PPF FAIRY DUST PB MR CHARLIE Toro Dolly

**SWEET CHEX 783** 

CALVED: 5-3-16

COMMENTS: OCV. Color sells! It's tough to find a cow this beautiful (and hard to let go!), but here's your opportunity to add some flash to your herd. Great young cow with solid horn growth, amazingly sweet temperament, awesome pedigree and tons of potential to make you money off of her beautiful offspring! Exposed to Concealed Weapon from 5-3-18 to 9-29-18 and to RHF Sharp Shooter from 9-29-18 to sale date.

**OWNED BY: Buckhorn Cattle Co.-Guthrie, OK** 

GRANDE STRAWBERRY ROSE

CALVED: 12-19-11

## LOT # 9

P. H. NO.:471

JP RIO GRANDE

AWESOME STRAWBERRY

J.R. GRAND SLAM TX W LUCKY LADY Awesome Viagra

AWESOME ROSE

COMMENTS: OCV. This cow represents awesome breeding, see her pedigree. The results are awesome as well, take a look. Beautiful red cow, gentle and bred to Patton HB. Grande Strawberry Rose measures in the mid 80's TTT and Patton HB is over 90" TTT at age 4.

**OWNED BY:** Red McCombs Ranches of Texas-Johnson City, TX **GODIVA PC350** 

CALVED: 7-5-10

P. H. NO.:350

#### TLBAA: CI272585\*

**CHISHOLM 4** 

**MS GRAND LALI PC104** 

**OVERLY FANCY GR GRAND UNLIMITED** LALIQUE

**BOOMERANG CP** 

COMMENTS: OCV. We bought this cow at the Panther Creek Dispersal and can't say enough about her. Her sire, Chisholm 4, is a Boomerang son and he has some exceptional daughters. This cow has an extreme twist that will just twist more and more. We have kept a son and a daughter by High Hopes so that we can put her genetics back into the herd. She is a special cow that deserves your consideration. Her TTT is 71" and she is bred to G & L Painted Savage.

#### **OWNED BY: John Hever-Johnson City, TX** GLR MONACO'S LUCKY LADY

CALVED: 8-1-16

P. H. NO.:643 MONACO CHEX

CV CASANOVAS LUCKY LADY

TLBAA: CI301798\*

JP RIO GRANDE LADY MONIKA BL CV COWBOY CASANOVA CV MAXINE'S MILLIONS

COMMENTS: OCV. Lucky Lady is exceptional. She was 48" TTT at less than 18 months of age. Her tip to tip will be announced at the sale. She is currently over 60". What a tremendous big-horned 2 year-old. Red's is always an event that I look forward to. I bring my best! To what I consider the best longhorn sale. Exposed to a black and white roan HH Samurai (owned by Bill & Judy Meridith) son, HL Samurai's Blue Man. Thank you Red and Alan!!!

#### OWNED BY: Brent & Cindy Bolen-Lufkin, TX **BELLE RINGIN BANDITA BCB**

P. H. NO.:58/7 CALVED: 12-18-17 **BANDERA CHEX** 

**RING MY BELL BCB** 

WATSON 167 **RINGA DINGER** 

**PEACEMAKER 44** 

POCO LADY BL

COMMENTS: OCV. Bell Ringin Bandita is a heifer that we have crossed with some Loomis breeding. This cross is what we've been doing and as you can see it's working beautifully! This heifer is a daughter of our great Bandera Chex who is also the sire of Fifty-Fifty BCB. Her dam, Ring My Bell is an own daughter of Watson 167 and Ringa Dinger so she will be a great producing cow when she matures. She and all of her offspring will be Millennium Futurity eligible. Check our website for more information: www.bolenlonghorns.com.

#### OWNED BY: Mike & Pat Mills-Taylor, TX WS SHOW N TELL

P. H. NO .: 0/11

**SPEAR CHUCKER 77** 

TLBAA: CI275539\*

TLBAA: CI314584\*

CALVED: 4-2-11

FROST FACE

MAXIMUS ST SIDE SHOW DEE

HUNTS COMMAND RESPECT

CARNIVAL

COMMENTS: OCV. Show N Tell is a big, thick, beautiful brindle cow. She comes from great genetics including Maximus, HCR, Carnival and Chuck Wagon. She is bred to our partnership bull, RJF Liquidity. We are retaining 2 heifers from her as a replacement. For more information visit our website: www.pecancreeklonghorns.com.