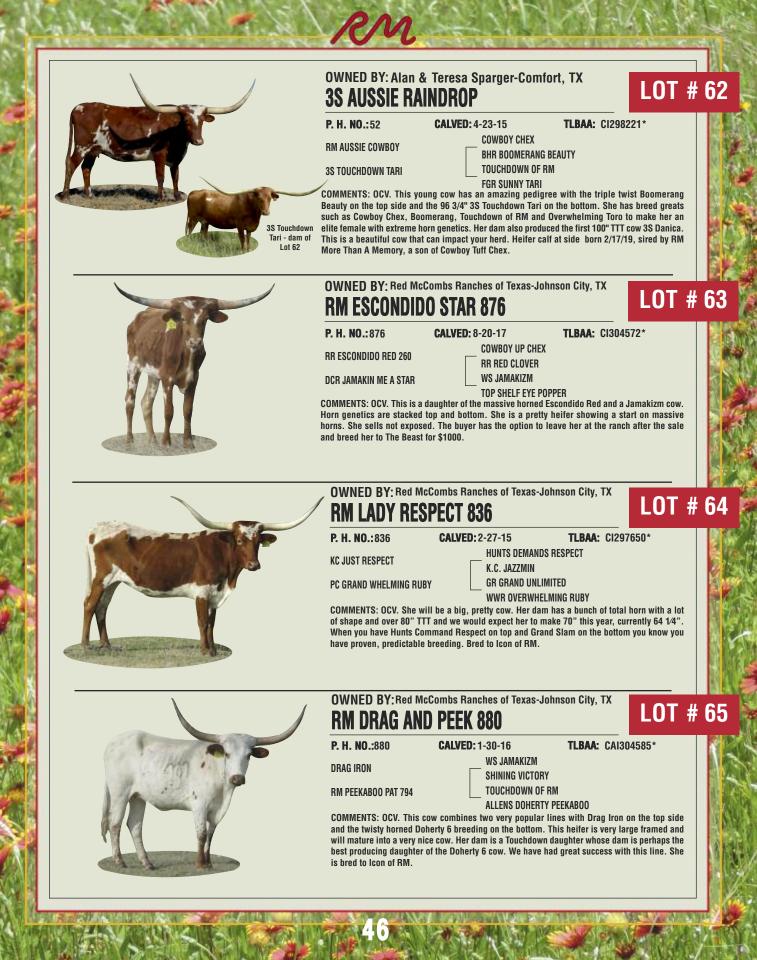

**OWNED BY: Buckhorn Cattle Co.-Guthrie, OK** 

GRANDE STRAWBERRY ROSE

CALVED: 12-19-11

## LOT # 9

P. H. NO.:471

JP RIO GRANDE

AWESOME STRAWBERRY

J.R. GRAND SLAM TX W LUCKY LADY Awesome Viagra

AWESOME ROSE

COMMENTS: OCV. This cow represents awesome breeding, see her pedigree. The results are awesome as well, take a look. Beautiful red cow, gentle and bred to Patton HB. Grande Strawberry Rose measures in the mid 80's TTT and Patton HB is over 90" TTT at age 4.

**OWNED BY:** Red McCombs Ranches of Texas-Johnson City, TX **GODIVA PC350** 

CALVED: 7-5-10

P. H. NO.:350

#### TLBAA: CI272585\*

**CHISHOLM 4** 

**MS GRAND LALI PC104** 

**OVERLY FANCY GR GRAND UNLIMITED** LALIQUE

**BOOMERANG CP** 

COMMENTS: OCV. We bought this cow at the Panther Creek Dispersal and can't say enough about her. Her sire, Chisholm 4, is a Boomerang son and he has some exceptional daughters. This cow has an extreme twist that will just twist more and more. We have kept a son and a daughter by High Hopes so that we can put her genetics back into the herd. She is a special cow that deserves your consideration. Her TTT is 71" and she is bred to G & L Painted Savage.

#### **OWNED BY: John Hever-Johnson City, TX** GLR MONACO'S LUCKY LADY

CALVED: 8-1-16

P. H. NO.:643 MONACO CHEX

CV CASANOVAS LUCKY LADY

TLBAA: CI301798\*

JP RIO GRANDE LADY MONIKA BL CV COWBOY CASANOVA CV MAXINE'S MILLIONS

COMMENTS: OCV. Lucky Lady is exceptional. She was 48" TTT at less than 18 months of age. Her tip to tip will be announced at the sale. She is currently over 60". What a tremendous big-horned 2 year-old. Red's is always an event that I look forward to. I bring my best! To what I consider the best longhorn sale. Exposed to a black and white roan HH Samurai (owned by Bill & Judy Meridith) son, HL Samurai's Blue Man. Thank you Red and Alan!!!

#### OWNED BY: Brent & Cindy Bolen-Lufkin, TX **BELLE RINGIN BANDITA BCB**

P. H. NO.:58/7 CALVED: 12-18-17 **BANDERA CHEX** 

**RING MY BELL BCB** 

WATSON 167 **RINGA DINGER** 

**PEACEMAKER 44** 

POCO LADY BL

COMMENTS: OCV. Bell Ringin Bandita is a heifer that we have crossed with some Loomis breeding. This cross is what we've been doing and as you can see it's working beautifully! This heifer is a daughter of our great Bandera Chex who is also the sire of Fifty-Fifty BCB. Her dam, Ring My Bell is an own daughter of Watson 167 and Ringa Dinger so she will be a great producing cow when she matures. She and all of her offspring will be Millennium Futurity eligible. Check our website for more information: www.bolenlonghorns.com.

#### OWNED BY: Mike & Pat Mills-Taylor, TX WS SHOW N TELL

P. H. NO .: 0/11

**SPEAR CHUCKER 77** 

TLBAA: CI275539\*

TLBAA: CI314584\*

CALVED: 4-2-11

FROST FACE

MAXIMUS ST SIDE SHOW DEE

HUNTS COMMAND RESPECT

CARNIVAL

COMMENTS: OCV. Show N Tell is a big, thick, beautiful brindle cow. She comes from great genetics including Maximus, HCR, Carnival and Chuck Wagon. She is bred to our partnership bull, RJF Liquidity. We are retaining 2 heifers from her as a replacement. For more information visit our website: www.pecancreeklonghorns.com.