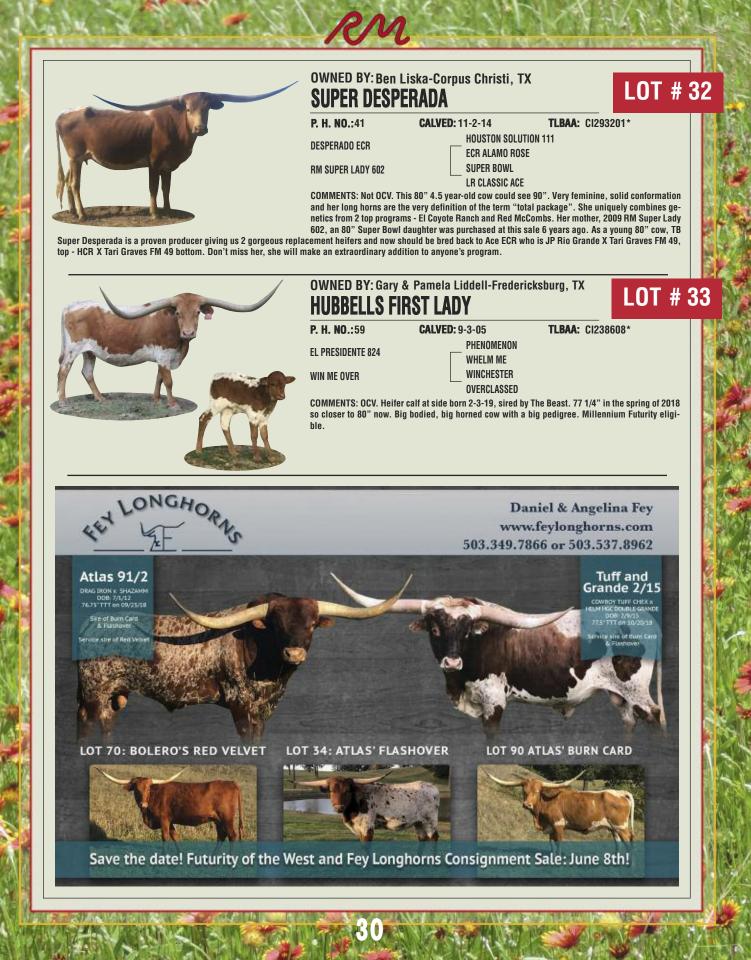

## LOT # 4 OWNED BY: Red McCombs Ranches of Texas-Johnson City, TX DML SHARITA

P. H. NO.: 32/8

CALVED: 2-25-08

**BOOMERANG CP** 

TABASCO'S LEZAWE

\_\_\_OVERLORD CP INDIAN GIRL 636 \_\_\_TABASCO LETHAL ZAWE

COMMENTS: OCV. This is one of our best cows. She is flawless in every way. She is the product of the magic crossing of Boomerang on Tabasco's Lezawe. There is no more proven mating than this. She is a beautiful cow with 86 1/4" TTT. She has been a good producer for us and has worked with several bulls. She is bred to G & L Painted Savage. The calf will have explosive genetics!