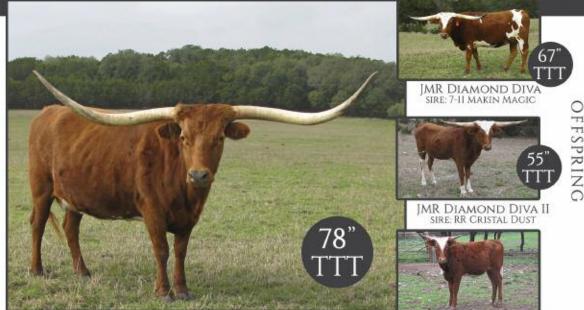

## LOT#7 RR RANCH DIVA

sire: Sam Chex

DAM: RR TOP Caliber's Tiara

EXPOSED TO RR CRISTAL DUST

JMR DIAMOND DIVA III sire: RR Cristal Dust

## LOT # 7 OWNED BY: Hal & Betty Meyer-Wimberly, TX RR RANCH DIVA

P. H. NO.:231 SAM CHEX 708

**RR TOP CALIBER'S TIARA** 

CALVED: 2-12-13 Joaquin Bl Sadie Top Caliber

#### HUNTS MISS EMPEROR RODEO

COMMENTS:OCV. RR Ranch Diva is an outstanding front pasture 6 year-old with equally outstanding genetics. She is easy to handle with good conformation, strong mother who raises a great calf. Ranch Diva's breeding on the top starts with her sire, an outstanding and exceptional Sam Chex 708 (Joaquin-515/05 X BL Sadie), going back to PCC Commander and Farlap Chex.

On Ranch Diva's bottom side, she has her dam RR Top Caliber's Tiara and includes Top Caliber, Hunts Command Respect and Hunts Emperor. And the crown on this Diva, is her heifers: JMR Diamond Diva (5-12-16); JMR Diamond Diva II (5-2-17); and JMR Diamond Diva III (4-10-18)! Check out the ad in the 2019 Fiesta Sale catalog! And RR Ranch Diva meaasures 78"TTT on her way to 80+". Ranch Diva sells exposed to our 80" RR Cristal Dust bull (RR Sweet Brindle Dust X PPF Mimosa).