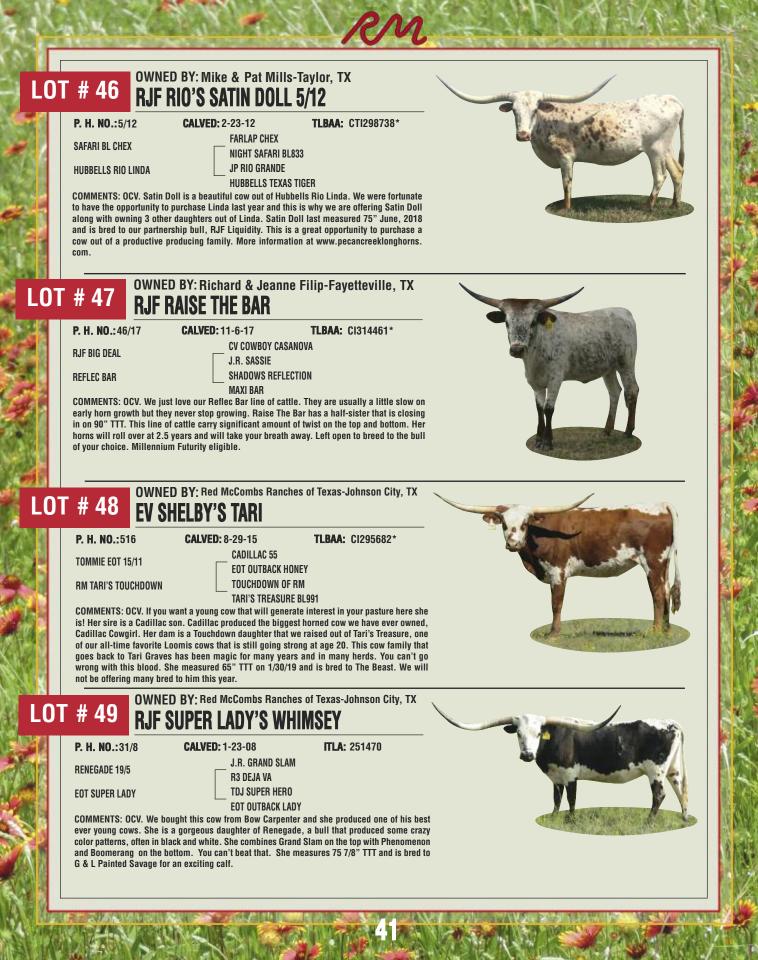

# **Consignor's Index**

Red McCombs Ranches of Texas 1746 RM One Johnson City, Tx. 78636 Ranch: 830-868-7491 Alan Sparger, III: 210-445-8798 dodgeram52@yahoo.com LOTS: 4, 10, 20, 22, 23, 40, 41, 48, 49, 53, 54, 55, 63, 64, 65, 77, 88, 99, 100