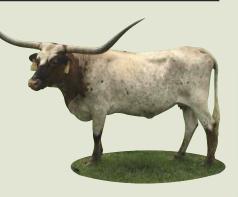

## LOT # 7 OWNED BY: Hal & Betty Meyer-Wimberly, TX RR RANCH DIVA

P. H. NO.:231 SAM CHEX 708

**RR TOP CALIBER'S TIARA** 

CALVED: 2-12-13 Joaquin Bl Sadie Top Caliber

#### HUNTS MISS EMPEROR RODEO

COMMENTS:OCV. RR Ranch Diva is an outstanding front pasture 6 year-old with equally outstanding genetics. She is easy to handle with good conformation, strong mother who raises a great calf. Ranch Diva's breeding on the top starts with her sire, an outstanding and exceptional Sam Chex 708 (Joaquin-515/05 X BL Sadie), going back to PCC Commander and Farlap Chex.

On Ranch Diva's bottom side, she has her dam RR Top Caliber's Tiara and includes Top Caliber, Hunts Command Respect and Hunts Emperor. And the crown on this Diva, is her heifers: JMR Diamond Diva (5-12-16); JMR Diamond Diva II (5-2-17); and JMR Diamond Diva III (4-10-18)! Check out the ad in the 2019 Fiesta Sale catalog! And RR Ranch Diva meaasures 78"TTT on her way to 80+". Ranch Diva sells exposed to our 80" RR Cristal Dust bull (RR Sweet Brindle Dust X PPF Mimosa).