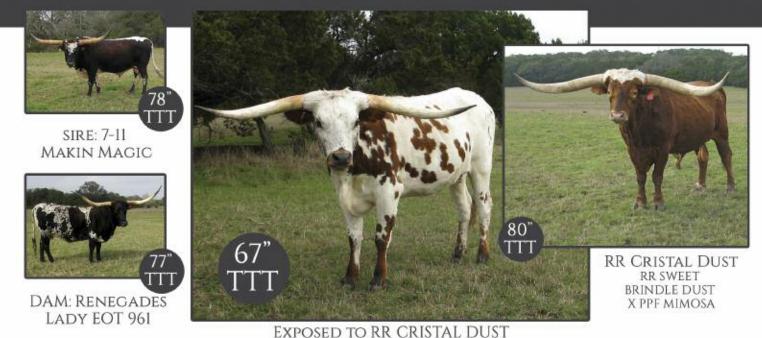

## LOT#7 RR RANCH DIVA

sire: Sam Chex

DAM: RR TOP Caliber's Tiara

EXPOSED TO RR CRISTAL DUST

JMR DIAMOND DIVA III sire: RR Cristal Dust

## LOT # 7 OWNED BY: Hal & Betty Meyer-Wimberly, TX RR RANCH DIVA

P. H. NO.:231 SAM CHEX 708

**RR TOP CALIBER'S TIARA** 

CALVED: 2-12-13 Joaquin Bl Sadie Top Caliber

#### HUNTS MISS EMPEROR RODEO

COMMENTS:OCV. RR Ranch Diva is an outstanding front pasture 6 year-old with equally outstanding genetics. She is easy to handle with good conformation, strong mother who raises a great calf. Ranch Diva's breeding on the top starts with her sire, an outstanding and exceptional Sam Chex 708 (Joaquin-515/05 X BL Sadie), going back to PCC Commander and Farlap Chex.

On Ranch Diva's bottom side, she has her dam RR Top Caliber's Tiara and includes Top Caliber, Hunts Command Respect and Hunts Emperor. And the crown on this Diva, is her heifers: JMR Diamond Diva (5-12-16); JMR Diamond Diva II (5-2-17); and JMR Diamond Diva III (4-10-18)! Check out the ad in the 2019 Fiesta Sale catalog! And RR Ranch Diva meaasures 78"TTT on her way to 80+". Ranch Diva sells exposed to our 80" RR Cristal Dust bull (RR Sweet Brindle Dust X PPF Mimosa).