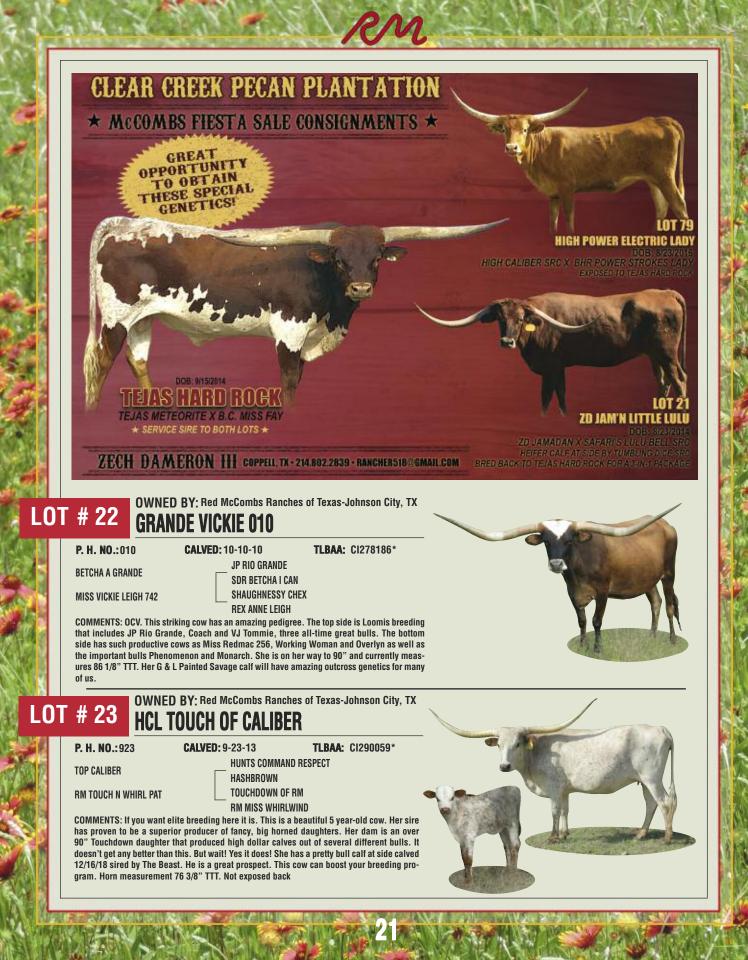

## HUBBELLS 20 GAUGE PEDIGREES TOP CALIBER

DOB: 1/14/2004 | 88.25" TTT HUNTS COMMAND RESPECT X HASHBROWN

## LOT 71 HELM SPLENDOR 602

DOB: 10/9/16 HUBBELL'S 20 GAUGE X HELM TEMPTATION'S GLORY 52.18" TTT @ 25 MOS.

PROVEN PRODUCTION

HELM CATTLE CO.

#### LOT **HELM ELSA 581**

DOB: 8/2/15 TOP CALIBER X HELM COWBOY'S DESIRE 65.75" TTT @ 39 MOS.

HELM CATTLE CO. SEE MORE OF OUR HERD AT WWW.HELMCATTLECOMPANY.COM 972-670-5134 JOHN'S CELL 817-897-8535 NATHAN'S CELL