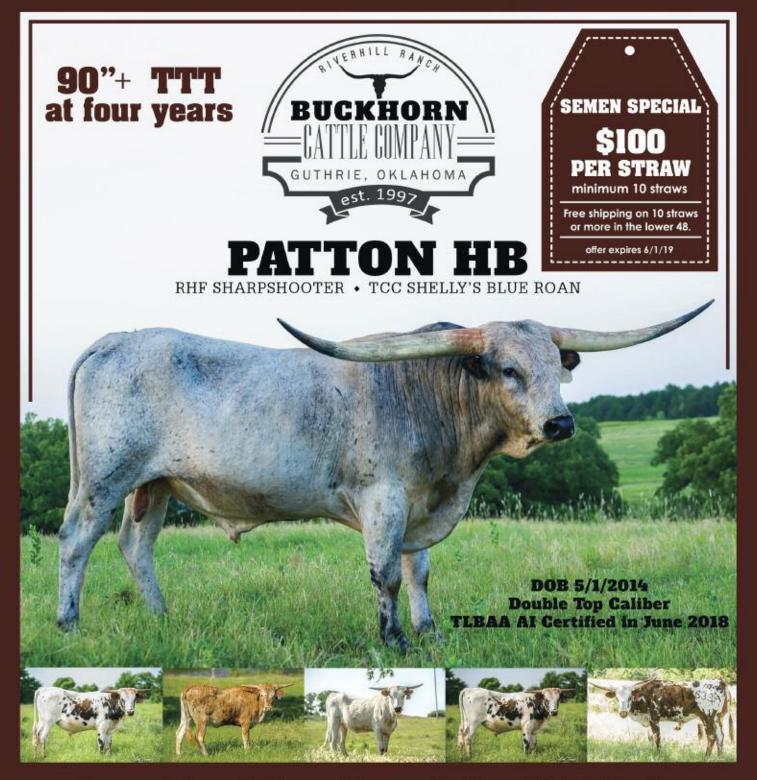

#### LEGEND VALLY RANCH DAVID & LINDA MILLS SPICEWOOD AND RICHLAND SPRINGS, TX DLMILLS@LEGENDVALLEYRANCH.COM LEGENDVALLEYRANCH.COM

Yes, our gentle blue roan bull just turned four years old and is over 90 inches TTT, making Patton HB 7th in the breed in TTT horn measurement (according to the "Gallery of Horns" on Arrowhead Cattle Company's web page). We are pleased with his progeny, as you can see above, with horn and color. We love blue roan and Patton HB provides ample progeny to pick from.

Patton HB won back-to-back bronzes at the LWC in 2016 and 2017 and his third bronze at the TLBAA Horn Showcase in 2018. Patton was the longest horn bull TTT in "Bull Alley".