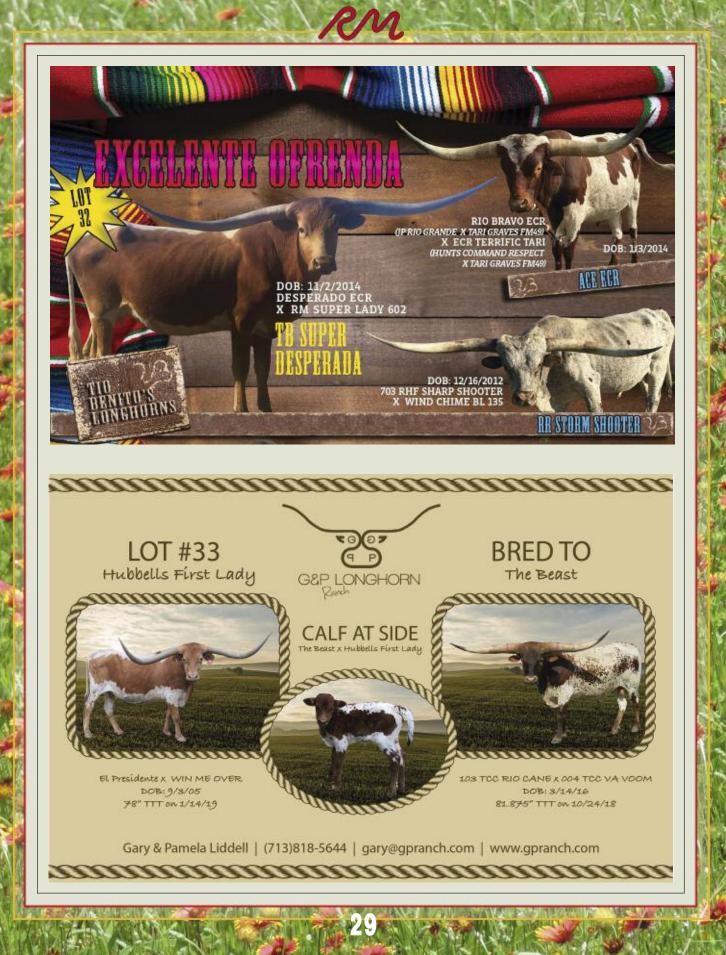

#### OWNED BY: Dora Thompson-Mansfield, LA ALAMO SOLUTION SH 53/4

P. H. NO.: 53/4 DESPERADO ECR

CALVED: 7-4-14

TLBAA: CI294016\*

TLBAA: CI302484\*

HOUSTON SOLUTION 111

**BCR MISS FANCY 202** 

ECR ALAMO ROSE SAM HOUSTON ECR ECR TARI'S FANCY

COMMENTS: OCV. A perfectly balanced cow including body, color, horn and breeding. How many times do you get the opportunity to have Houston Solution, Don Julio, Delta Diamond, Phenomenon and Tari Graves in one package this pretty? This is one of a kind deal... we recently weaned her brindle bull calf by 585 Greased Lightning and on December 28 she palpated 6

months bred to DH Git'er Done (an Eight Seconds Chex son going back to Cowboy Chex, BL Rio Catchit, Farlap Chex and LP Mazue 4) and has JP Rio Grande and Farlap Chex on the bottom. She measured 67 3/8" TTT and 76" total at 4 years, 4 months of age. Good chance she will hit 70" TTT as a 4 year old and she's twisting now. Don't think I've raised a nicer cow. I still have her dam and a half sis by Rip Saw.

## OWNED BY: Donnie & Marilyn Taylor-Huntington, TX **VIRGI BCB**

P. H. NO.:28/1

#### **BANDERA CHEX**

**DELLA VIRGINIA BCB** 

CALVED: 2-7-12 PEACEMAKER 44 POCO LADY BL WATSON 167 DAY'S CARRIE VIRGINIA

COMMENTS: OCV. Virgi is a beautiful brindle cow with great handlebar horns. She is a gentle cow and is easy to handle. She has a good udder and raises a good calf. Her 2 year-old heifer is a solid-black beauty. She is bred to our big, gentle bull, RR Bullnanza (Rio Grande Chex X PPF Trilogy).