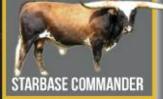

#### OWNED BY: John & Mari Stein-Bulverde, TX MISS KITTY LSCC

CALVED: 3-1-17

P. H. NO.:2/7

TLBAA: CI308547\*

RADICAL STAR

DAZZLING ARRAY OF STARS

XCALIBUR STAR

SHEEZA DANGEROUS STAR Starbase commander

M ARROW KELLY SUE

COMMENTS: OCV. Barely two years-old at sale day. She sells bred to JBR Net Worth who has in his pedigree one over 90" TTT, six over 80" and twelve over 70". Miss Kitty was 55 inches TTT at 18 months and has very nice weight to her horns. She will pass these traits on to promote your herd into the next level of greatness. She is due to calve on Independence Day, July 4th, 2019. She is quite tall and feminine with a sweet disposition. Miss Kitty's sire is Radical Star

out of Xcaliber Star, X Star, and Concealed Weapon. Her dam is the incredible Dazzling Array Of Stars out of PPF Gunmaker, Starbase Commander, ZD Kelly and M Arrow Kelly Sue.

LOT # 29

LOT # 28

w60

LOT <mark>9</mark>