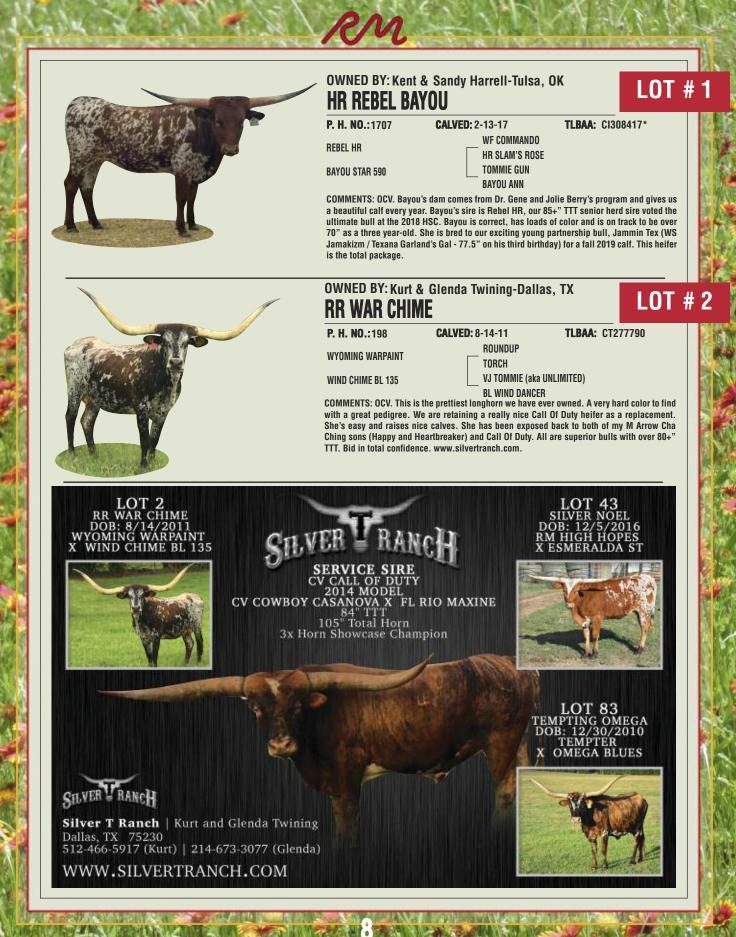

#### **OWNED BY: Kent & Sandy Harrell-Tulsa, OK** HR REBEL'S COMMAND

P. H. NO.:1420

EOT REBEL'S CRICKET 801

WF COMMANDO

CALVED: 3-27-14

HUNTS COMMAND RESPECT CHOPSTICK J.R. REBEL

LAST CRICKET

COMMENTS: Rebel's Command is out of a Mike Bowman cow by WF Commando (Rebel HR's sire). Her pedigree includes HCR on top with J.R. Grand Slam and Last Roundup on the bottom. She is pushing 95" of total horn and should hit 100" in the not-too-distant future. We are keeping her 2018 Rowdy HR heifer as a replacement and she sells bred to Bob Loomis' Tuff son, Ben Johnson Chex for a spring calf. May calve before sale date.