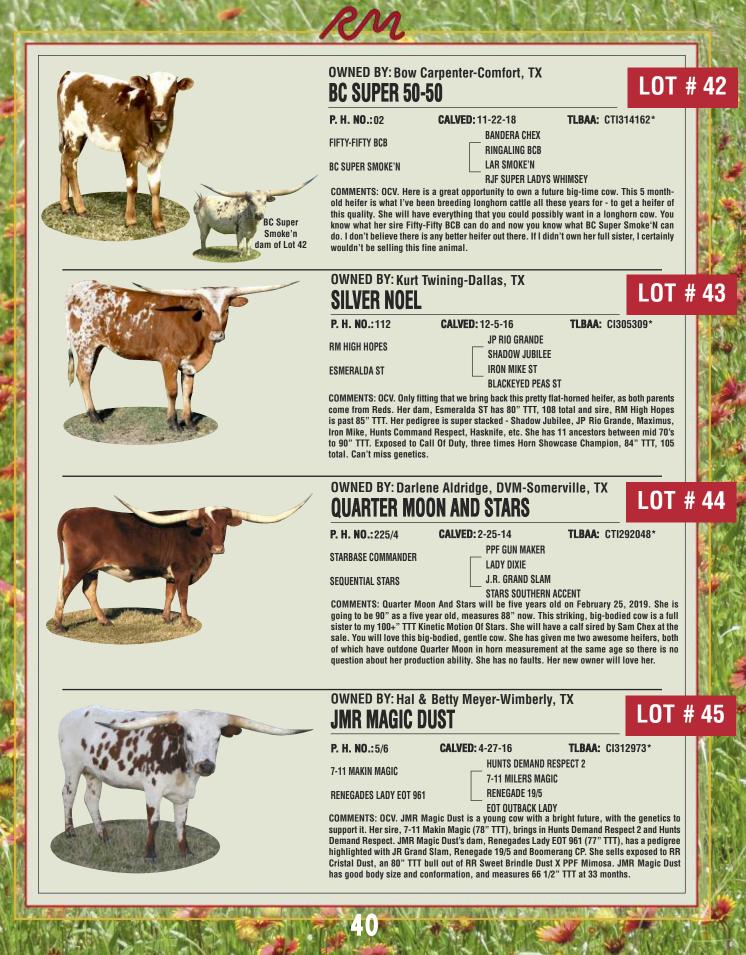

# BC SUPER 50-50 LOT 42 (DOB: 11/22/18)

## SIRE: FIFTY-FIFTY BCB

BANDERA CHEX x RINGALING BCB DOB: 10/23/09 ) 87" TIT Owned by Bolen/Jones/Dunn/King Partnership

## DAM: BC SUPER SMOKE'N

LAR SMOKE'N - 711 X RJF SUPER LADY'S WHIMSEY DOB: 11/2/13 | 83-3/8TTT

BC Cattle Company | Bow Carpenter 210-771-3636 | bccattle.com