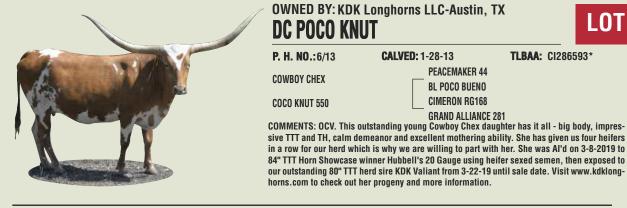

## LOT # 4 OWNED BY: Red McCombs Ranches of Texas-Johnson City, TX DML SHARITA

P. H. NO.: 32/8

CALVED: 2-25-08

**BOOMERANG CP** 

TABASCO'S LEZAWE

\_\_\_OVERLORD CP INDIAN GIRL 636 \_\_\_TABASCO LETHAL ZAWE

COMMENTS: OCV. This is one of our best cows. She is flawless in every way. She is the product of the magic crossing of Boomerang on Tabasco's Lezawe. There is no more proven mating than this. She is a beautiful cow with 86 1/4" TTT. She has been a good producer for us and has worked with several bulls. She is bred to G & L Painted Savage. The calf will have explosive genetics!